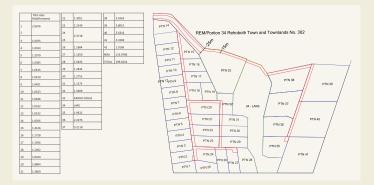

# PLOTS & DEVELOPMENT

 $\cup$ 

Karoo Acres is a prime plot-and-plan development in Rehoboth, Namibia, designed for agriculture and equestrian pursuits.

With its strategic location, natural beauty, and strong growth potential, it offers a unique opportunity for investors to build a sustainable, thriving community.

Karoo Acres spans 115 hectares, with 35 exclusive plots available for development.

We offer pre-approved, customizable architectural plans, allowing you to tailor your property to your vision.