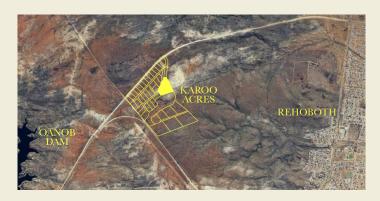

# PLOTS & DEVELOPMENT

 $\cup$ 

Karoo Acres is a prime plot-and-plan development in Rehoboth, Namibia, designed for agriculture and equestrian pursuits.

With its strategic location, natural beauty, and strong growth potential, it offers a unique opportunity for investors to build a sustainable, thriving community.

Karoo Acres spans 115 hectares, with 35 exclusive plots available for development.

We offer pre-approved, customizable architectural plans, allowing you to tailor your property to your vision.